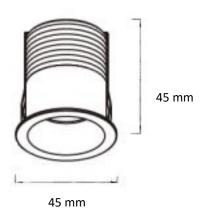

## **PRODUCT FEATURES:**

- 5W Cree COB Led Chip
- UGR: < 13
- IP Rating: 44
- Beam Angle: 60°
- Warranty: 3 years
- Colour rendering CRI > 95
- CCT options: 3000K and 4000K
- Dimming :LED phase cut dimmable
- 470 lm ( 3000K) & 500 lm (4000K)
- Available finish: Matt Black and Matt White
- Slimline driver design to fit through cut out supplied with 450 mm lead to allow easy installation