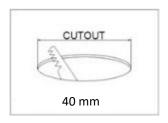

## **PRODUCT FEATURES:**

- 5W Cree COB Led Chip
- UGR: < 13
- IP Rating: 44
- Beam Angle: 60°
- Warranty: 3 years
- Colour rendering CRI > 95
- CCT options: 3000K and 4000K
- Dimming :LED phase cut dimmable
- 470 lm ( 3000K) & 500 lm (4000K)
- Available finish: Matt Black and Matt White
- Slimline driver design to fit through cut out supplied with 450 mm lead to allow easy installation