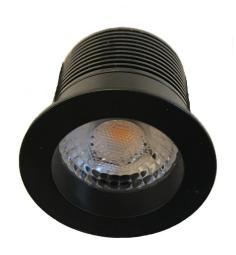

## MINI PIXEL DOWNLIGHT

**UPIXEL-WH-WW/CW** 

**UPIXEL-BLK-WW** 

The *mini pixel* downlight is a compact low glare recessed design luminaire suitable for illuminating bulkheads bathrooms or niches suitable for discrete subtle architectural lighting and residential application.

## **PRODUCT FEATURES:**

- 5W Cree COB Led Chip
- UGR: < 13
- IP Rating: 44
- Beam Angle: 60°
- Warranty: 3 years
- Colour rendering CRI > 95
- CCT options: 3000K and 4000K
- Dimming :LED phase cut dimmable
- 470 lm ( 3000K) & 500 lm (4000K)
- Available finish: Matt Black and Matt White
- Slimline driver design to fit through cut out supplied with 450 mm lead to allow easy installation