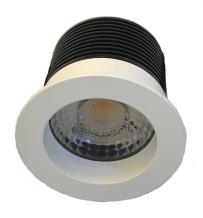

## MINI PIXEL DOWNLIGHT

**UPIXEL-WH-WW/CW** 

**UPIXEL-BLK-WW** 

The *mini pixel* downlight is a compact low glare recessed design luminaire suitable for illuminating bulkheads bathrooms or niches suitable for discrete subtle architectural lighting and residential application.

## **PRODUCT FEATURES:**

- 5W Cree COB Led Chip
- UGR: < 13
- IP Rating: 44
- Beam Angle: 60°
- Warranty: 3 years
- Colour rendering CRI > 95
- CCT options: 3000K and 4000K
- Dimming :LED phase cut dimmable
- 470 lm ( 3000K) & 500 lm (4000K)
- Available finish: Matt Black and Matt White
- Slimline driver design to fit through cut out supplied with 450 mm lead to allow easy installation