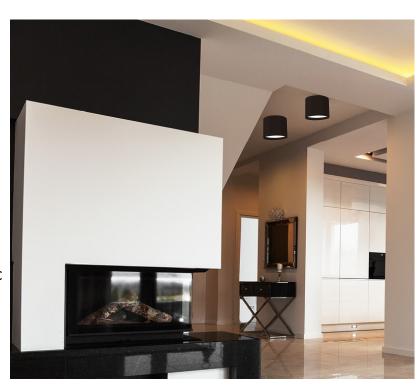

## **IP65 LED SURFACE MOUNTED DOWNLIGHT**

Saturn range surface mounted downlight, with low profile fixed body, complete with EDISON COB LED chip, opaque diffuser with dimmable integral LED driver. Suitable for concrete and fire rated ceiling. This product is pre treated, powder coated and resistant to corrosive environments.

## **Features:**

- . 3 years warranty
- . Rated lamp life 35,000 hours
- . Dimmable driver included
- . Outdoor application IP65
- . Low glare, high angle appearance
- . UV stabilized polyester powder coating
- . Up to 80% energy saving
- . Can be installed in ceiling or wall, for domestic or commercial use