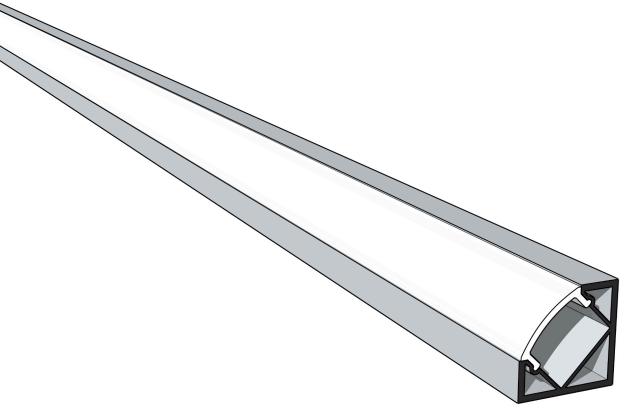

## **Features**

- 18mm corner profile, 18mm deep
- Mount Options: #Surface
- Diffuser Options: #Opal #Clear
- Available lengths: 2m
- Profile is designed to fit into corners and emit diffused light on a 45° angle.
- Aluminium profile with snap-fit diffuser. Designed for mounting LED strip up to 12mm width.
- Channels on the sides of the profile allow you to clip the profile into metal clips.
- Plastic end caps come in pairs. One having a hole for the wires to pass through.