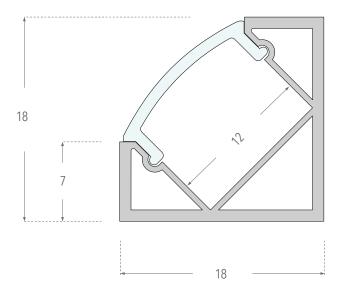

## **Features**

- 18mm corner profile, 18mm deep
- Mount Options: #Surface
- Diffuser Options: #Opal #Clear
- Available lengths: 2m
- Profile is designed to fit into corners and emit diffused light on a 45° angle.
- Aluminium profile with snap-fit diffuser. Designed for mounting LED strip up to 12mm width.
- Channels on the sides of the profile allow you to clip the profile into metal clips.
- Plastic end caps come in pairs. One having a hole for the wires to pass through.

## **Technical**

Note: Please quote the full product code while placing the order.