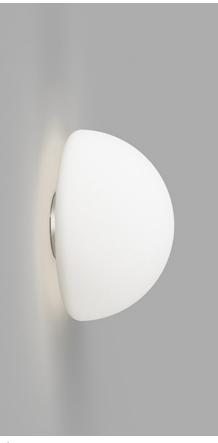

## **DESCRIPTION**

The Orb Dome Mirror Wall Light features a half-sphere shade and is versatile enough to complement any space. Minimal, not only in its form but its style, the glowing illumination lightens not just the room but the mood. With its dome, the white glass softens and diffuses the light beautifully. Suitable to use in bathrooms.