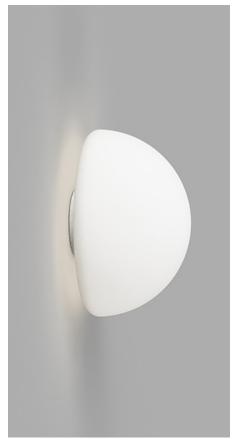

## **DESCRIPTION**

The Orb Dome Mirror Wall Light features a half-sphere shade and is versatile enough to complement any space. Minimal, not only in its form but its style, the glowing illumination lightens not just the room but the mood. With its dome, the white glass softens and diffuses the light beautifully. Suitable to use in bathrooms.

White LR.i01.54M.WH + LR.A03.DM.WH

Chrome LR.i01.54M.CH + LR.A03.DM.WH

Dark Bronze LR.i01.54M.DB + LR.A03.DM.WH