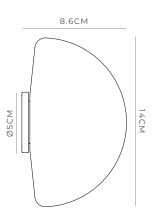

## PRODUCT DETAILS

**Application**Indoor Wall Light

Dimensions Shade: H14 x W14 x

L8.6cm

Fixture: Ø5 x L0.5cm

Materials Shade: Glass

Fixture: Aluminium

Finishes