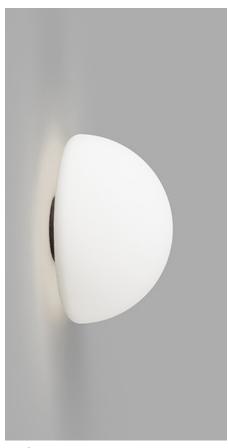

## **DESCRIPTION**

The Orb Dome Mirror Wall Light features a half-sphere shade and is versatile enough to complement any space. Minimal, not only in its form but its style, the glowing illumination lightens not just the room but the mood. With its dome, the white glass softens and diffuses the light beautifully. Suitable to use in bathrooms.