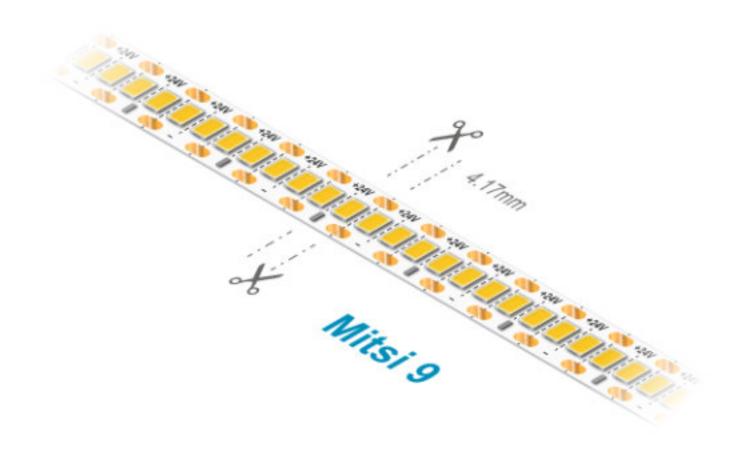

## Mitsi 9

24V LED Flexible Strip ::::: 10mm · 9W/m · 95+ CRI

## **Applications**

- The 10mm LED strip fits into most common mounting extrusions
- Cuttable in only 4.17mm increments allowing it to be customised to perfectly fit any length
- High LED density ensures dotless appearance even in shallow extrusion profiles
- Ideal for a wide range of applications: from decorative accent lighting, incorporation in furniture to near field task lighting, e.g. under cabinet lighting, or general room illumination

## **Physical**

| Dimension              |                           |
|------------------------|---------------------------|
| Strip width            | 10 mm                     |
| Cuttable length (min.) | 4.17 mm                   |
| Roll length            | 5 m                       |
| Material               |                           |
| Strip base             | Flexible Circuit<br>Board |
| Back                   | 3M Adhesive               |
| Ingress rating         | IP20                      |
|                        |                           |