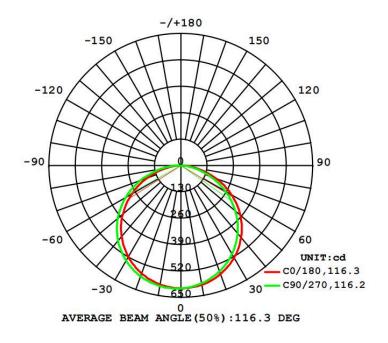

### **Photometric**

| Output                 |                                                                   |
|------------------------|-------------------------------------------------------------------|
| Lumens                 | 539-657 lm/m (5W)<br>1078-1315 lm/m (10W)<br>1434-1749 lm/m (15W) |
| Beam angle             | 120 °                                                             |
| Colour                 |                                                                   |
| Rendering              | 90+ CRI                                                           |
| Matching               | <3 SDCM                                                           |
| Options                |                                                                   |
| Colour<br>Temperatures | 2300K, 2700K,<br>3000K, 4000K                                     |
|                        |                                                                   |

# **Optical**