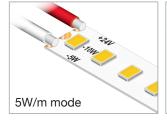

## **Electrical**

| Connection        |                                                      |
|-------------------|------------------------------------------------------|
| Solder pads       | 3: [+]<br>[–] 10W<br>[–] 5W                          |
| Component         |                                                      |
| Light source(s)   | 2216 LED                                             |
| Source density    | 240 LED/m                                            |
| Performance       |                                                      |
| Voltage           | 24 V                                                 |
| Current           | ~208 mA/m (5W)<br>~416 mA/m (10W)<br>~563 mA/m (15W) |
| Power (per metre) | 5W/m<br>10W/m<br>15W/m                               |