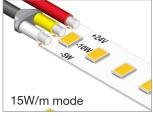

## **Electrical**

| Connection        |                                                      |
|-------------------|------------------------------------------------------|
| Solder pads       | 3: [+]<br>[–] 10W<br>[–] 5W                          |
| Component         |                                                      |
| Light source(s)   | 2216 LED                                             |
| Source density    | 240 LED/m                                            |
| Performance       |                                                      |
| Voltage           | 24 V                                                 |
| Current           | ~208 mA/m (5W)<br>~416 mA/m (10W)<br>~563 mA/m (15W) |
| Power (per metre) | 5W/m<br>10W/m<br>15W/m                               |