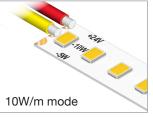

## **Electrical**

| Connection        |                                                      |
|-------------------|------------------------------------------------------|
| Solder pads       | 3: [+]<br>[–] 10W<br>[–] 5W                          |
| Component         |                                                      |
| Light source(s)   | 2216 LED                                             |
| Source density    | 240 LED/m                                            |
| Performance       |                                                      |
| Voltage           | 24 V                                                 |
| Current           | ~208 mA/m (5W)<br>~416 mA/m (10W)<br>~563 mA/m (15W) |
| Power (per metre) | 5W/m<br>10W/m<br>15W/m                               |