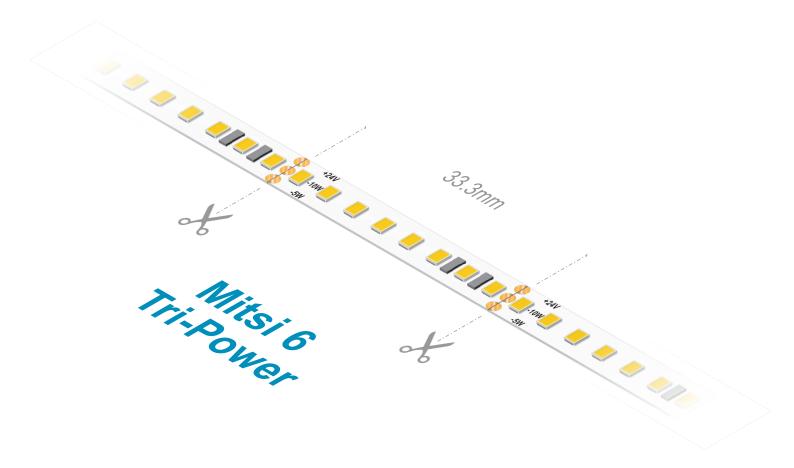

## Mitsi 6 Tri-Power

24V LED Flexible Strip ::::: 6mm · 5 or 10 or 15W/m · 90+ CRI

# **Physical**

| Dimension              |                           |
|------------------------|---------------------------|
| Strip width            | 6 mm                      |
| Cuttable length (min.) | 33.3 mm                   |
| Roll length            | 5 m                       |
| Material               |                           |
| Strip base             | Flexible Circuit<br>Board |
| Back                   | 3M Adhesive               |
| Ingress rating         | IP20                      |