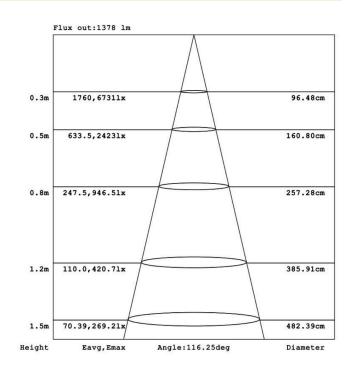

### **Photometric**

| Output                 |                                                                   |
|------------------------|-------------------------------------------------------------------|
| Lumens                 | 539-657 lm/m (5W)<br>1078-1315 lm/m (10W)<br>1434-1749 lm/m (15W) |
| Beam angle             | 120 °                                                             |
| Colour                 |                                                                   |
| Rendering              | 90+ CRI                                                           |
| Matching               | <3 SDCM                                                           |
| Options                |                                                                   |
| Colour<br>Temperatures | 2300K, 2700K,<br>3000K, 4000K                                     |
|                        |                                                                   |

# **Optical**