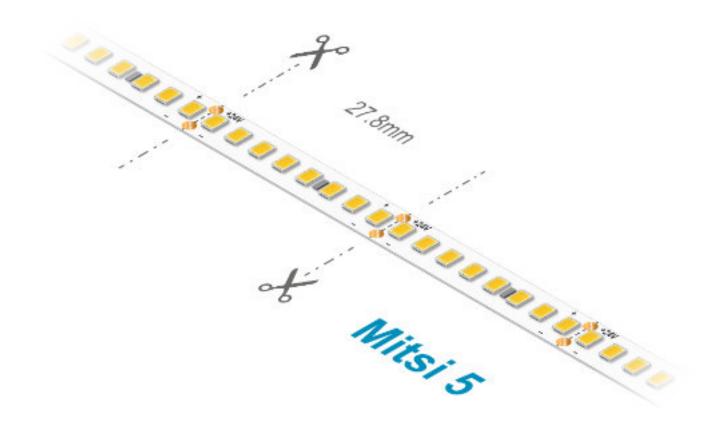

# Mitsi 5

24V LED Flexible Strip ::::: 5mm · 5W/m · 95+ CRI

## **Physical**

| Dimension                 |                           |
|---------------------------|---------------------------|
| Strip width               | 5 mm                      |
| Cuttable length<br>(min.) | 27.8 mm                   |
| Roll length               | 5 m                       |
| Material                  |                           |
| Strip base                | Flexible Circuit<br>Board |
| Back                      | 3M Adhesive               |
| Ingress rating            | IP20                      |