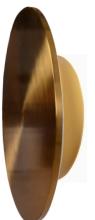

## UGE LIGHTING THAT OUTPERFORMS

**LUNA 200** 

The Luna 200 is designed to create indirect ambient lighting. Its unique surface allows the fixture to blend discretely, or make a noticeable statement in its environment with its elegant aesthetics and captivating backlight. Available in three finishes and three colour selectable.

## **PRODUCT SPECIFICATIONS**

InstallationFixed Surface MountFinishBlack/Satin Brass/White

Material Aluminum

**Beam Angle** 120° Wattage 7W

**Voltage** 240V 50Hz

**Power Factor** 0.95

**Dimming** Trailing Edge/Universal