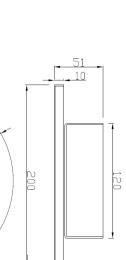

## UGE LIGHTING THAT OUTPERFORMS

**LUNA 200** 

The Luna 200 is designed to create indirect ambient lighting. Its unique surface allows the fixture to blend discretely, or make a noticeable statement in its environment with its elegant aesthetics and captivating backlight. Available in three finishes and three colour selectable.

## **PRODUCT SPECIFICATIONS**

InstallationFixed Surface MountFinishBlack/Satin Brass/White

Material Aluminum

**Beam Angle** 120° Wattage 7W

**Voltage** 240V 50Hz

**Power Factor** 0.95

**Dimming** Trailing Edge/Universal

**LED** SMD

**Colour Temp** 3000K, 4000K, 6000K

**CRI** >90

**Lumen** 170lm (3K), 190lm (4K), 180lm (6K)

**Lamp Expectancy** >40,000hrs

IP RatingWarrantyIP203 Years