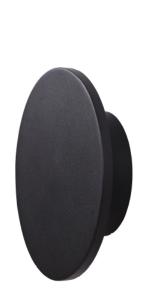

## UGE LIGHTING THAT OUTPERFORMS

**LUNA 200** 

The Luna 200 is designed to create indirect ambient lighting. Its unique surface allows the fixture to blend discretely, or make a noticeable statement in its environment with its elegant aesthetics and captivating backlight. Available in three finishes and three colour selectable.

## **PRODUCT SPECIFICATIONS**

InstallationFixed Surface MountFinishBlack/Satin Brass/White

Material Aluminum

**Beam Angle** 120° Wattage 7W

**Voltage** 240V 50Hz

**Power Factor** 0.95

**Dimming** Trailing Edge/Universal