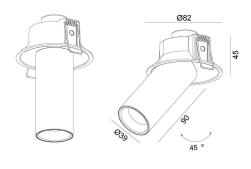

## **DESCRIPTION**

The Fuoco Move Out Downlight offers both accent and general lighting with 355° rotation and 45° tilt. Designed to provide a high level of visual comfort with an outstanding colour performance CRI>97, they can be used for home and presentations, in retail situations, or in museums.

| CRI<br>>97 | SDCM<br><3 | IP54 |  | 5<br>years |
|------------|------------|------|--|------------|
|------------|------------|------|--|------------|

→ Ø75mm // 5-25 mm