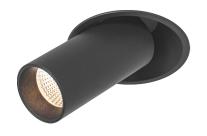

## **DESCRIPTION**

The Fuoco Move Out Downlight offers both accent and general lighting with 355° rotation and 45° tilt. Designed to provide a high level of visual comfort with an outstanding colour performance CRI>97, they can be used for home and presentations, in retail situations, or in museums.