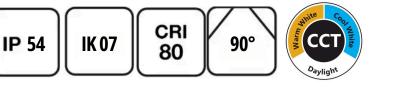

## **PRODUCT SPECIFICATIONS**

| Installation       | Exterior - Wall Light                              |
|--------------------|----------------------------------------------------|
| Finish             | Matte Black                                        |
| Material           | Tough die cast aluminum, with clear tempered glass |
| <b>Beam Angle</b>  | 90°                                                |
| Wattage            | 2 X 5W                                             |
| Voltage            | 240V 50Hz                                          |
| Dimensions         | H150 x W68 x D80mm                                 |
| LED                | COB                                                |
| <b>Colour Temp</b> | 3CCT - 3000K/4000K/5500K                           |
| CRI                | >80                                                |
| Lumen              | 550lm (3000K)/ 680lm (4000K)/ 590lm (5500K)        |
| <b>IP Rating</b>   | IP54                                               |
| <b>IK Rating</b>   | IK07                                               |
| Warranty           | 3 Years                                            |