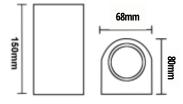

## **PRODUCT SPECIFICATIONS**

| Installation       | Exterior - Wall Light                              |
|--------------------|----------------------------------------------------|
| Finish             | Matte Black                                        |
| Material           | Tough die cast aluminum, with clear tempered glass |
| <b>Beam Angle</b>  | 90°                                                |
| Wattage            | 2 X 5W                                             |
| Voltage            | 240V 50Hz                                          |
| Dimensions         | H150 x W68 x D80mm                                 |
| LED                | COB                                                |
| <b>Colour Temp</b> | 3CCT - 3000K/4000K/5500K                           |
| CRI                | >80                                                |
| Lumen              | 550lm (3000K)/ 680lm (4000K)/ 590lm (5500K)        |
| <b>IP Rating</b>   | IP54                                               |
| <b>IK Rating</b>   | IK07                                               |
| Warranty           | 3 Years                                            |