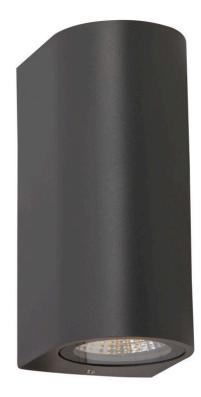

Introducing the ERIS LED Wall Light, designed for indoor and outdoor applications. This light comes with tempered clear glass and a powder-coated finish that resists corrosion, making it suitable for coastal regions. It has an IP54 rating for dust and water resistance, and features a non-dimmable inbuilt LED lamp and driver. Ideal for driveways, and/or any exterior wall this light blends durability with contemporary design to offer effective lighting solutions.

## **PRODUCT SPECIFICATIONS**

| Installation       | Exterior - Wall Light                              |
|--------------------|----------------------------------------------------|
| Finish             | Matte Black                                        |
| Material           | Tough die cast aluminum, with clear tempered glass |
| <b>Beam Angle</b>  | 90°                                                |
| Wattage            | 2 X 5W                                             |
| Voltage            | 240V 50Hz                                          |
| Dimensions         | H150 x W68 x D80mm                                 |
| LED                | COB                                                |
| <b>Colour Temp</b> | 3CCT - 3000K/4000K/5500K                           |
| CRI                | >80                                                |
| Lumen              | 550lm (3000K)/ 680lm (4000K)/ 590lm (5500K)        |
| <b>IP Rating</b>   | IP54                                               |
| <b>IK Rating</b>   | IK07                                               |
| Warranty           | 3 Years                                            |