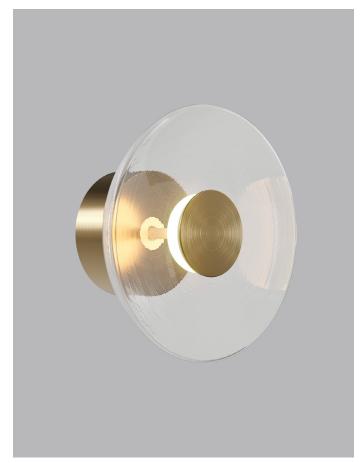

Clear LR.i01.70.DM.CL.OB

White LR.i01.70.DM.FR.OB

## **DESCRIPTION**

Dome Air Wall Light features a borosilicate glass shade and a central brass accent. A refined brass rod intersects the shade, housing a dimmable LED light source.

Exuding sophistication and contemporary flair, its minimalist aesthetic lends it a timeless and versatile appeal for any interior space.

## PRODUCT DETAILS

**Application**Indoor Wall Light

**Dimensions** H18 x W18 x D9CM

Materials

**Shade:** Borosilicate Glass **Fixture:** Aluminium

Finishes

Shade: Clear or Frosted Fixture: Old Brass

**Light Source** LED 4W 2700K