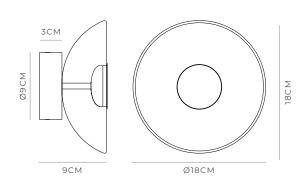

## PRODUCT DETAILS

**Application**Indoor Wall Light

**Dimensions** H18 x W18 x D9CM

Materials

**Shade:** Borosilicate Glass **Fixture:** Aluminium

Finishes

Shade: Clear or Frosted Fixture: Old Brass

**Light Source** LED 4W 2700K