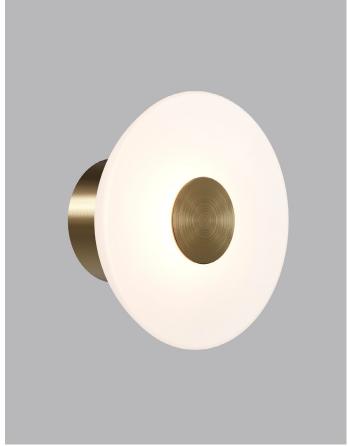

Clear LR.i01.70.DM.CL.OB

White LR.i01.70.DM.FR.OB

## **DESCRIPTION**

Dome Air Wall Light features a borosilicate glass shade and a central brass accent. A refined brass rod intersects the shade, housing a dimmable LED light source.

Exuding sophistication and contemporary flair, its minimalist aesthetic lends it a timeless and versatile appeal for any interior space.

## PRODUCT DETAILS

**Application**Indoor Wall Light

**Dimensions** H18 x W18 x D9CM

Materials

**Shade:** Borosilicate Glass **Fixture:** Aluminium

Finishes

Shade: Clear or Frosted Fixture: Old Brass

**Light Source** LED 4W 2700K