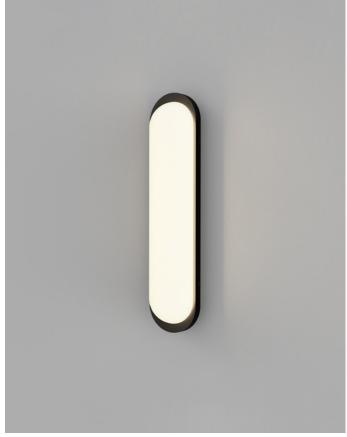

Old Brass LR.i01.85.OB

Iron LR.i01.85.IRN

## PRODUCT DETAILS

**Application**Indoor Wall Light

**Dimensions** H38 x W9 x L7cm

Materials
Shade: Glass
Fixture: Aluminium

Finishes
Shade: White

Fixture: Old Brass or Iron

**Light Source** LED 10W 3000K

**CRI** +90

## **NOTES**

The elongated white glass shade is encased by an aluminium frame available in either an Old Brass or Iron finish.