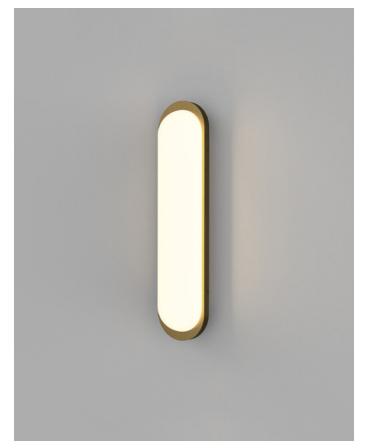

Old Brass LR.i01.85.OB

Iron LR.i01.85.IRN

## PRODUCT DETAILS

**Application**Indoor Wall Light

**Dimensions** H38 x W9 x L7cm

Materials
Shade: Glass
Fixture: Aluminium

Finishes
Shade: White

Fixture: Old Brass or Iron

**Light Source** LED 10W 3000K

**CRI** +90

## **NOTES**

The elongated white glass shade is encased by an aluminium frame available in either an Old Brass or Iron finish.