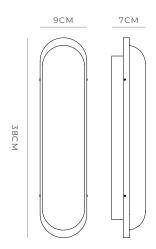

## PRODUCT DETAILS

**Application**Indoor Wall Light

**Dimensions** H38 x W9 x L7cm

Materials
Shade: Glass
Fixture: Aluminium

Finishes
Shade: White

Fixture: Old Brass or Iron

**Light Source** LED 10W 3000K

**CRI** +90