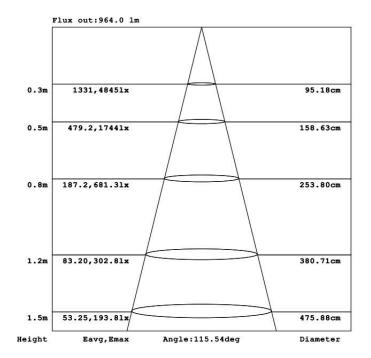

### **Photometric**

| Output                 |                     |
|------------------------|---------------------|
| Lumens                 | 1111-1262 lm/m      |
| Beam angle             | 120 °               |
| Colour                 |                     |
| Rendering              | 90+ CRI             |
| Matching               | <3 SDCM             |
| Options                |                     |
| Colour<br>Temperatures | 2700K, 3000K, 4000K |

# Optical