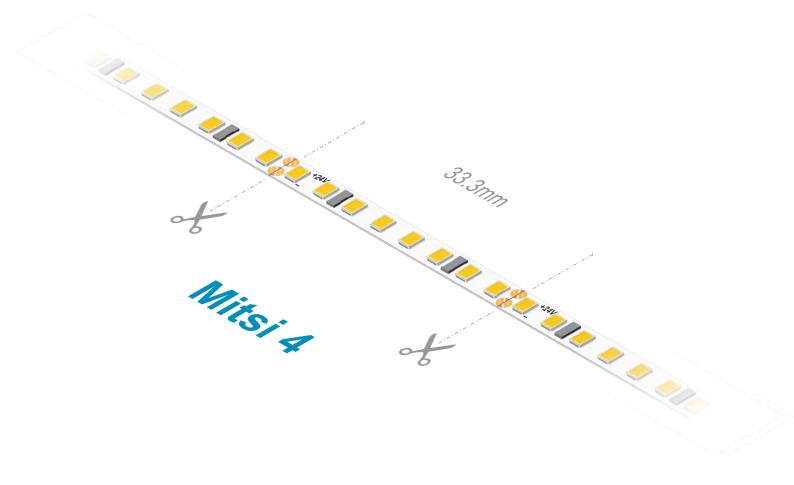

# Mitsi 4

24V LED Flexible Strip ::::: 4mm · 9.6W/m · 90+ CRI

## **Physical**

| Dimension                 |                           |
|---------------------------|---------------------------|
| Strip width               | 4 mm                      |
| Cuttable length<br>(min.) | 33.3 mm                   |
| Roll length               | 5 m                       |
| Material                  |                           |
| Strip base                | Flexible Circuit<br>Board |
| Back                      | 3M Adhesive               |
| Ingress rating            | IP20                      |