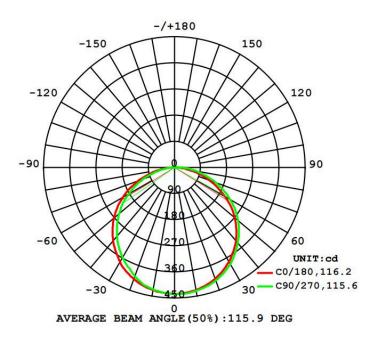

### **Photometric**

| Output                 |                     |
|------------------------|---------------------|
| Lumens                 | 1111-1262 lm/m      |
| Beam angle             | 120 °               |
| Colour                 |                     |
| Rendering              | 90+ CRI             |
| Matching               | <3 SDCM             |
| Options                |                     |
| Colour<br>Temperatures | 2700K, 3000K, 4000K |

# Optical