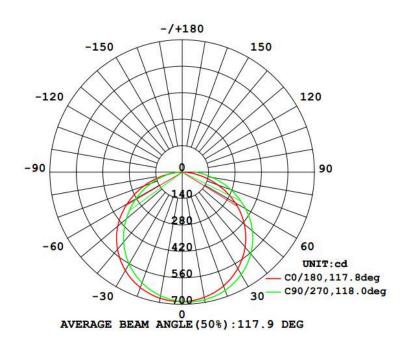

### **Photometric**

| Output                 |                               |
|------------------------|-------------------------------|
| Lumens                 | 3550-4329 lm/m                |
| Beam angle             | 120 °                         |
| Colour                 |                               |
| Rendering              | 90+ CRI                       |
| Matching               | <3 SDCM                       |
| Options                |                               |
| Colour<br>Temperatures | 2300K, 2700K,<br>3000K, 4000K |
|                        |                               |

# **Optical**