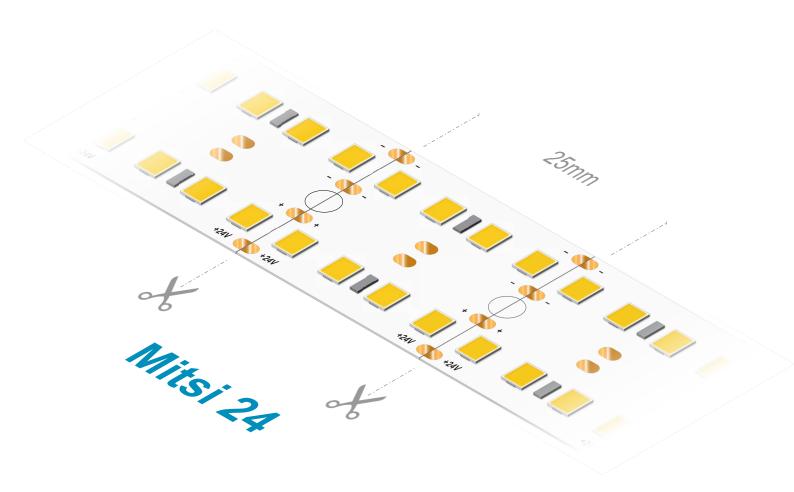

## Mitsi 24

24V LED Flexible Strip :::: 24mm · 33W/m · 90+ CRI

## **Physical**

| Dimension              |                           |
|------------------------|---------------------------|
| Strip width            | 24 mm                     |
| Cuttable length (min.) | 25 mm                     |
| Roll length            | 5 m                       |
| Material               |                           |
| Strip base             | Flexible Circuit<br>Board |
| Back                   | 3M Adhesive               |
| Ingress rating         | IP20                      |
|                        |                           |

#### **Electrical**

| Connection        |               |
|-------------------|---------------|
| Solder pads       | 2: [+]<br>[–] |
| Component         |               |
| Light source(s)   | 2835 LED      |
| Source density    | 320 LED/m     |
| Performance       |               |
| Voltage           | 24 V          |
| Current           | ~1385 mA/m    |
| Power (per metre) | 33.3 W/m      |
|                   |               |