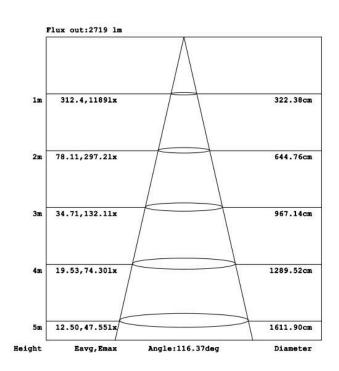

### **Photometric**

| Output                 |                               |
|------------------------|-------------------------------|
| Lumens                 | 3550-4329 lm/m                |
| Beam angle             | 120 °                         |
| Colour                 |                               |
| Rendering              | 90+ CRI                       |
| Matching               | <3 SDCM                       |
| Options                |                               |
| Colour<br>Temperatures | 2300K, 2700K,<br>3000K, 4000K |
|                        |                               |

# **Optical**