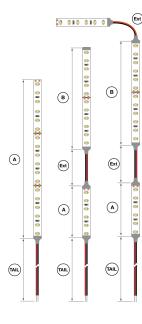

## LED Strip Configuration Worksheet

| Quantity | Plan Ref. | Profile       | LED Strip            | Tail Length | Strip Length (A) | Extension Type  | Extension Length | Strip Length (B) | Driver | Controller |
|----------|-----------|---------------|----------------------|-------------|------------------|-----------------|------------------|------------------|--------|------------|
| 1        | LED1(a)   | Recessed ALU1 | 3000K 10w/m IP Rated | 2000mm      | 2500mm           | Corner/Straight | 100mm            | 2500mm           |        |            |
|          |           |               |                      |             |                  |                 |                  |                  |        |            |
|          |           |               |                      |             |                  |                 |                  |                  |        |            |
|          |           |               |                      |             |                  |                 |                  |                  |        |            |
|          |           |               |                      |             |                  |                 |                  |                  |        |            |
|          |           |               |                      |             |                  |                 |                  |                  |        |            |
|          |           |               |                      |             |                  |                 |                  |                  |        |            |
|          |           |               |                      |             |                  |                 |                  |                  |        |            |
|          |           |               |                      |             |                  |                 |                  |                  |        |            |
|          |           |               |                      |             |                  |                 |                  |                  |        |            |
|          |           |               |                      |             |                  |                 |                  |                  |        |            |
|          |           |               |                      |             |                  |                 |                  |                  |        |            |
|          |           |               |                      |             |                  |                 |                  |                  |        |            |
|          |           |               |                      |             |                  |                 |                  |                  |        |            |
|          |           |               |                      |             |                  |                 |                  |                  |        |            |
|          |           |               |                      |             |                  |                 |                  |                  |        |            |
|          |           |               |                      |             |                  |                 |                  |                  |        |            |
|          |           |               |                      |             |                  |                 |                  |                  |        |            |
|          |           |               |                      |             |                  |                 |                  |                  |        |            |
|          |           |               |                      |             |                  |                 |                  |                  |        |            |
|          |           |               |                      |             |                  |                 |                  |                  |        |            |